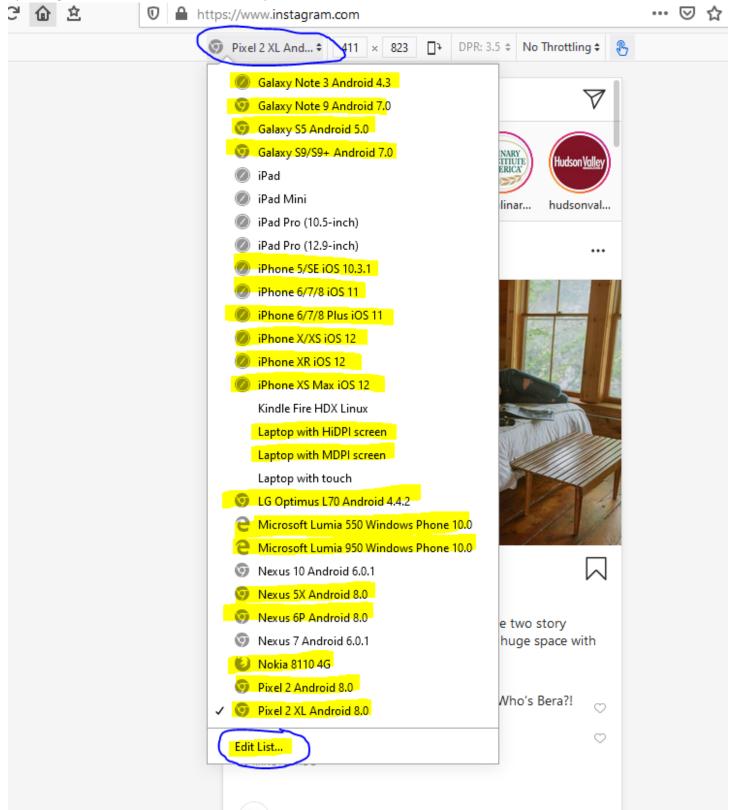

#3 If you want to check out various formats, any highlighted in yellow seem to work, if you do not see all of these options go to the bottom to "edit list" and you can select them.